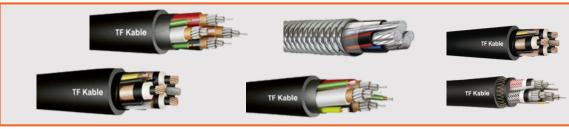

#### Technology

- CABLES
- Galvanized bare (retained, magneto, lightning rod)
- Uncovered copper and aluminum
- Specialized applications
- Aluminum with ACSR steel core
- Multiconductor
- For the distribution of WP, PSD, and DRS.
- GGC Cable
- Cable Solar Heat Gain Coefficient and Solar Heat Diffusion Coefficient.
- Submarine cables