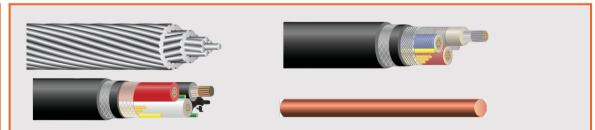

#### Technology

- CABLES
- Galvanized bare (retained, magneto, lightning rod)
- Uncovered copper and aluminum
- Specialized applications
- Aluminum with ACSR steel core
- Multiconductor
- For the distribution of WP, PSD, and DRS.
- GGC Cable
- Cable Solar Heat Gain Coefficient and Solar Heat Diffusion Coefficient.
- Submarine cables