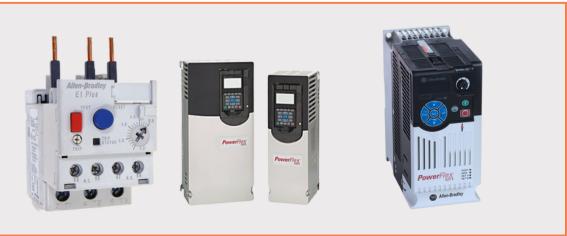

#### **AUTOMATION AND CONTROL**

- Soft starters
- Button store
- Relays
- Timers
- Frequency converters
- HMI
- Sensing devices and mechanisms
- Encoders
- Software and licensing
- Grading systems
- PLC