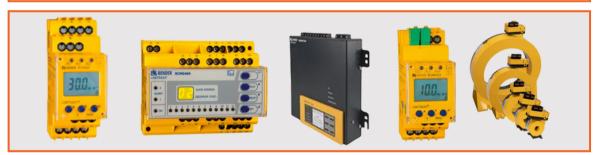

#### **AUTOMATION AND CONTROL**

- Soft starters
- Button store
- Relays
- Timers
- Frequency converters
- HMI
- Sensing devices and mechanisms
- Encoders
- Software and licensing
- Grading systems
- PLC